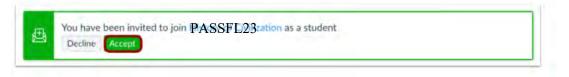

## **Option 2- By logging into ACES and clicking on the Canvas Icon:**

Log into ACES and on the Home page, you will see the Canvas icon, like this

Once you click on the icon, you will see the Canvas Dashboard, and at the top, an icon asking you to accept the course invitation:

Click "Accept" and it will take you the Home page for the course:

Success! You can now begin working through the course by clicking on "Modules" in the left-side Menu.