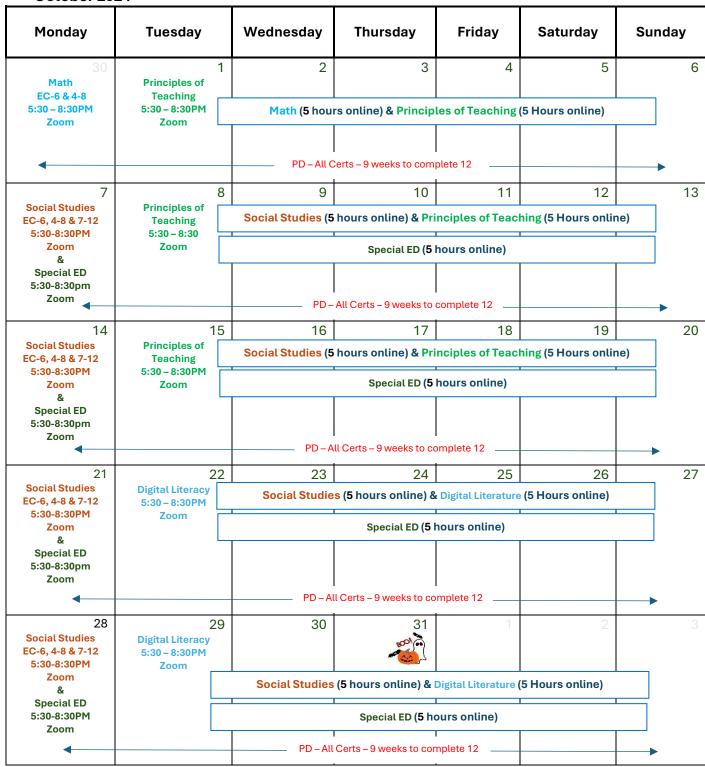

|          |                              |
| 30<br>Math<br>EC-6 & 4-8<br>5:30 – 8:30PM<br>Zoom | Principles of Teaching                    | 2                                                               | 3                      | 4        | 5        | 6                            |
|                                                   | 5:30 – 8:30PM<br>Zoom                     | Math (5 hours online) & Principles of Teaching (5 Hours online) |                        |          |          |                              |
| •                                                 |                                           | PD – All C                                                      | erts – 9 weeks to com  | plete 12 |          |                              |





#### October 2024







#### November 2024







# 2024 Winter Course Calendar



### December 2024

| December 2                                                                              | 024      |                          |                          |                        | -                      | -            |
|-----------------------------------------------------------------------------------------|----------|--------------------------|--------------------------|------------------------|------------------------|--------------|
| Monday                                                                                  | Tuesday  | Wednesday                | Thursday                 | Friday                 | Saturday               | Sunday       |
| 25