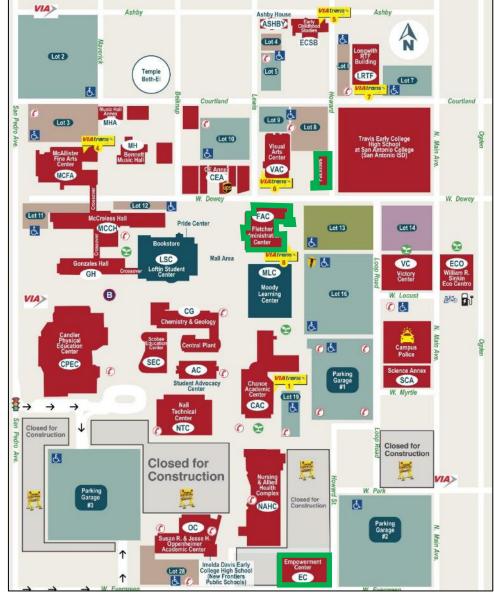

## Major System (ROOF) Rehabilitation

- Fletcher Administration Center
- Empowerment Center
- Maintenance/Facilities Building

ALAMO COLLEGES DISTRICT San Antonio College

#### Demolition

• Early Childhood Center

ALAMO COLLEGES DISTRICT San Antonio College

## **SAC Construction Schedule Overview**

| Building                                                                       | Renovation Type                       | Occupancy<br>During<br>Construction | Projected<br>Construction<br>Start | Projected<br>Construction<br>Completion | Status       |
|--------------------------------------------------------------------------------|---------------------------------------|-------------------------------------|------------------------------------|-----------------------------------------|--------------|
| Candler Physical Education<br>Center/<br>Longwith Radio Television and<br>Film | Major System (HVAC)                   | Occupied                            | June 2024                          | August 2025                             | Design       |
| Moody Learning Center/Loftin<br>Student Center                                 | Major System (HVAC)                   | Occupied                            | June 2024                          | January 2026                            | Design       |
| Facilities/ Maintenance Building                                               | Major System (ROOF)<br>Rehabilitation | Occupied                            | December<br>2023                   | January 2024                            | Construction |
| Loftin Student Center                                                          | Major System (ROOF)<br>Rehabilitation | Occupied                            | January 2024                       | February 2024                           | Construction |
| Fletcher Administration Center                                                 | Facility/ Maintenance:<br>Roof        | Occupied                            | TBD                                | TBD                                     | Design       |
| Empowerment Center Seguir<br>Adelante Community &<br>Women's Center            | Facility/ Maintenance:<br>Roof        | Occupied                            | TBD                                | TBD                                     | Design       |
| Early Childhood Center                                                         | Demolition                            | Unoccupied                          | March 2024                         | May 2026                                | Design       |
| First Responders Academy                                                       | Major System (HVAC)                   | Unoccupied                          | June 2024                          | July 2025                               | Design       |