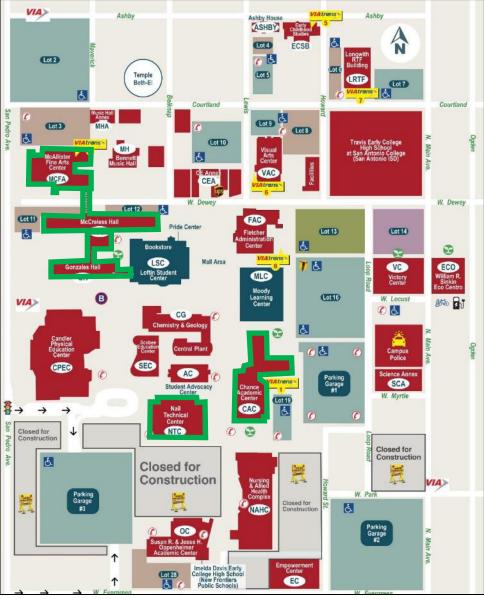

## **Full Facility Renovations**

- Chance Academic Center
- Gonzales Hall
- McCreless Hall
- McAllister Fine Arts Center
- Nail Technical Center

ALAMO COLLEGES DISTRICT San Antonio College

## **SAC Construction Schedule Overview**

| Building                            | Renovation Type             | Occupancy<br>During<br>Construction | Projected<br>Construction<br>Start | Projected<br>Construction<br>Completion | Status            |
|-------------------------------------|-----------------------------|-------------------------------------|------------------------------------|-----------------------------------------|-------------------|
| Chance Academic Center              | Full Facility Renovation    | Vacant                              | June 2024                          | August 2026                             | Design            |
| Gonzales Hall                       | Full Facility Renovation    | Vacant                              | April 2024                         | December 2024                           | Design            |
| McCreless Hall                      | Full Facility Renovation    | Vacant                              | January 2025                       | November 2025                           | Design            |
| McAllister Fine Arts                | Full Facility Renovation    | Partially<br>occupied               | June 2024                          | January 2026                            | Design            |
| Nail Technical Center               | Full Facility Renovation    | Partially<br>occupied               | June 2024                          | October 2025                            | Design            |
| Nursing and Allied Health<br>Center | Comprehensive<br>Renovation | Occupied                            | June 2024                          | August 2025                             | Design            |
| Bennet (East) Music Hall            | Comprehensive<br>Renovation | TBD                                 | TBD                                | TBD                                     | Hold              |
| Chemistry/Geology Building          | Comprehensive<br>Renovation | Occupied                            | April 2024                         | April 2025                              | Design<br>Bidding |
| Central Plant                       | Comprehensive<br>Renovation | No Occupants                        | June 2024                          | April 2025                              | Design<br>Bidding |