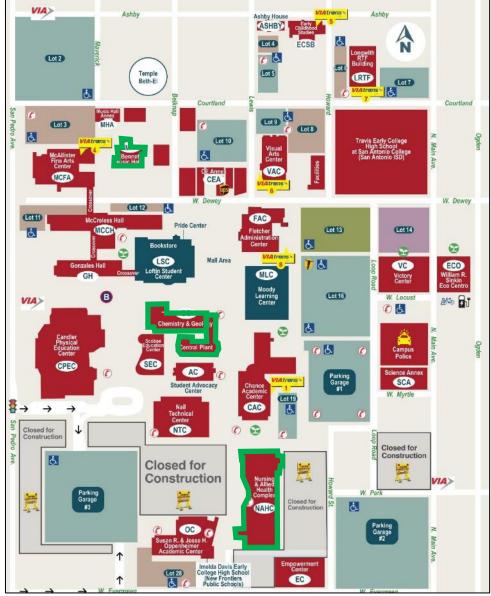

### **Comprehensive Renovations**

- Bennett East (Music Hall)
- Nursing & Allied Health Center
- Chemistry/Geology Building
- Central Plant

ALAMO COLLEGES DISTRICT San Antonio College

## **SAC Construction Schedule Overview**

| Building                            | Renovation Type             | Occupancy<br>During<br>Construction | Projected<br>Construction<br>Start | Projected<br>Construction<br>Completion | Status            |
|-------------------------------------|-----------------------------|-------------------------------------|------------------------------------|-----------------------------------------|-------------------|
| Chance Academic Center              | Full Facility Renovation    | Vacant                              | June 2024                          | August 2026                             | Design            |
| Gonzales Hall                       | Full Facility Renovation    | Vacant                              | April 2024                         | December 2024                           | Design            |
| McCreless Hall                      | Full Facility Renovation    | Vacant                              | January 2025                       | November 2025                           | Design            |
| McAllister Fine Arts                | Full Facility Renovation    | Partially<br>occupied               | June 2024                          | January 2026                            | Design            |
| Nail Technical Center               | Full Facility Renovation    | Partially<br>occupied               | June 2024                          | October 2025                            | Design            |
| Nursing and Allied Health<br>Center | Comprehensive<br>Renovation | Occupied                            | June 2024                          | August 2025                             | Design            |
| Bennet (East) Music Hall            | Comprehensive<br>Renovation | TBD                                 | TBD                                | TBD                                     | Hold              |
| Chemistry/Geology Building          | Comprehensive<br>Renovation | Occupied                            | April 2024                         | April 2025                              | Design<br>Bidding |
| Central Plant                       | Comprehensive<br>Renovation | No Occupants                        | June 2024                          | April 2025                              | Design<br>Bidding |