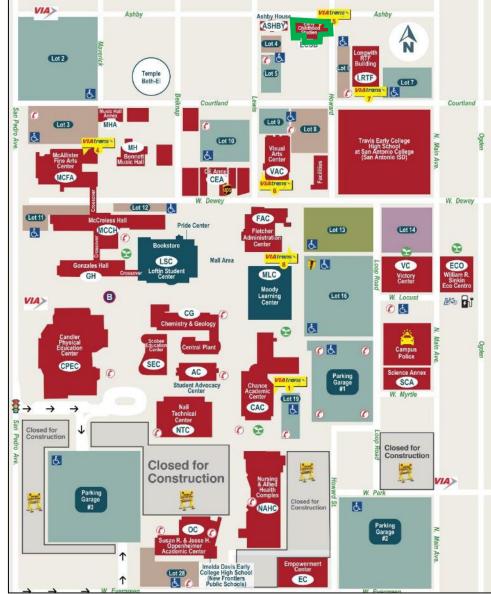

#### **Program Scope**

- District Wide: 65 separately named projects
- San Antonio College: 17 buildings

## **Full Facility Renovations**

- Chance Academic Center
- Gonzales Hall
- McCreless Hall
- McAllister Fine Arts Center
- Nail Technical Center

ALAMO COLLEGES DISTRICT San Antonio College

### **Comprehensive Renovations**

- Bennett East (Music Hall)
- Nursing & Allied Health Center
- Chemistry/Geology Building
- Central Plant

ALAMO COLLEGES DISTRICT San Antonio College

## Major System (HVAC) Rehabilitation

- Candler Physical Education Center
- Longwith Radio Television and Film
- Loftin Student Center (and Roof)
- Moody Learning Center

ALAMO COLLEGES DISTRICT San Antonio College

## Major System (ROOF) Rehabilitation

- Fletcher Administration Center
- Empowerment Center
- Maintenance/Facilities Building

ALAMO COLLEGES DISTRICT San Antonio College

#### Demolition

• Early Childhood Center

ALAMO COLLEGES DISTRICT San Antonio College