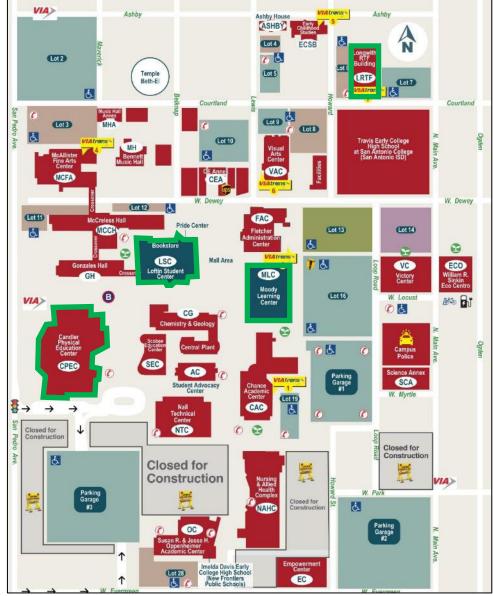

## Major System (HVAC) Rehabilitation

- Candler Physical Education Center
- Longwith Radio Television and Film
- Loftin Student Center (and Roof)
- Moody Learning Center

ALAMO COLLEGES DISTRICT San Antonio College

## **SAC Construction Schedule Overview**

| Building                                                                       | Renovation Type                       | Occupancy<br>During<br>Construction | Projected<br>Construction<br>Start | Projected<br>Construction<br>Completion | Status       |
|--------------------------------------------------------------------------------|---------------------------------------|-------------------------------------|------------------------------------|-----------------------------------------|--------------|
| Candler Physical Education<br>Center/<br>Longwith Radio Television and<br>Film | Major System (HVAC)                   | Occupied                            | June 2024                          | August 2025                             | Design       |
| Moody Learning Center/Loftin<br>Student Center                                 | Major System (HVAC)                   | Occupied                            | June 2024                          | January 2026                            | Design       |
| Facilities/ Maintenance Building                                               | Major System (ROOF)<br>Rehabilitation | Occupied                            | December<br>2023                   | January 2024                            | Construction |
| Loftin Student Center                                                          | Major System (ROOF)<br>Rehabilitation | Occupied                            | January 2024                       | February 2024                           | Construction |
| Fletcher Administration Center                                                 | Facility/ Maintenance:<br>Roof        | Occupied                            | TBD                                | TBD                                     | Design       |
| Empowerment Center Seguir<br>Adelante Community &<br>Women's Center            | Facility/ Maintenance:<br>Roof        | Occupied                            | TBD                                | TBD                                     | Design       |
| Early Childhood Center                                                         | Demolition                            | Unoccupied                          | March 2024                         | May 2026                                | Design       |
| First Responders Academy                                                       | Major System (HVAC)                   | Unoccupied                          | June 2024                          | July 2025                               | Design       |