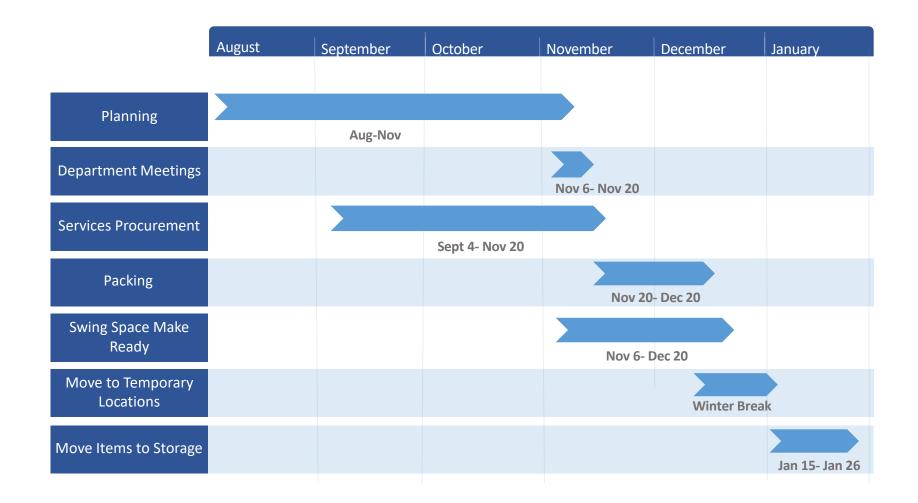

| Design       |
| Early Childhood Center                                                         | Demolition                            | Unoccupied                          | March 2024                         | May 2026                                | Design       |
| First Responders Academy                                                       | Major System (HVAC)                   | Unoccupied                          | June 2024                          | July 2025                               | Design       |







# San Antonio College MTN Renovation

# **Relocation Planning**







#### **Relocation Planning** – Campus Wide Timeline



\*Buildings to be partially vacated







## **Relocation Planning – Example: Gonzales Hall**

Timeline











# Thank you for your time